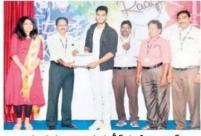

#### Model Certificates:

## Certificate of Appreciation

this certificate is presented to

G. Sai kiran

For participating in Solo

National level singing competition, "Raag-18"

on date 29.10.2018, Organised by Swara Club of Hobby Club

**Dr. R. Subhakar Raju** Prof. Incharge. Hobby clubs

RSRS

Dr. Habibulla Khan Dean Student Affair