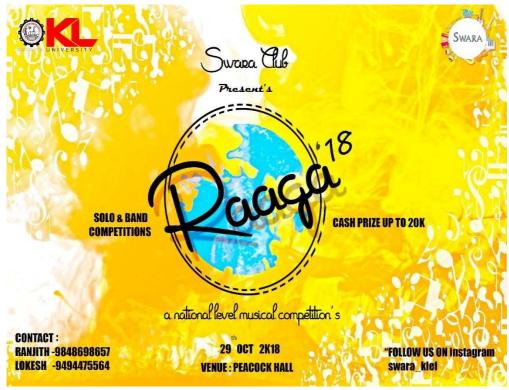

#### RAAGA- 18

Raaga -18 is a national level music competition which is organised by Swara club from Hobby clubs of KLEF. It is a platform for singers and musicians to show their talent. Nearly 80 entries in various events from 20 colleges students have participated

#### **Competitions conducted:**

- Band performance
- Solo singing
- Solo Instrumental