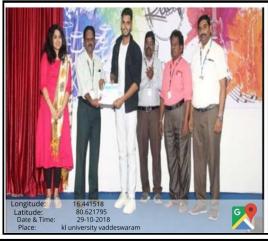

#### **Event Photos:-**

#### **Winners List:**

- Band performance out of four bands
  - o 1st prize VIT (Ivory Edge)
  - o 2<sup>nd</sup> prize VIT (Aurum)
- Solo singing out of seventy

  - 1st prize Shaik Sameer (PVP College)
     2nd prize YAMINI (Vignan University)
     3rd prize G.Sravya (K.L.U)
- Solo Instrumental out of six
  - o 1<sup>st</sup> prize Harsha Lanka (Vignan University)
  - o 2<sup>nd</sup> prize Mukul (VIT)
  - o 3<sup>rd</sup> prize Varun (K.L.U)