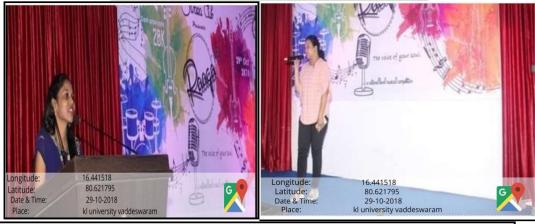

#### **Event Photos:-**

#### RAAGA- 18

Raaga -18 is a national level music competition which is organised by Swara club from Hobby clubs of KLEF. It is a platform for singers and musicians to show their talent. Nearly 80 entries in various events from 20 colleges students have participated