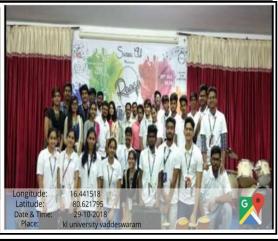

#### **Event Photos:-**

#### RAAGA- 18

Raaga -18 is a national level music competition which is organised by Swara club from Hobby clubs of KLEF. It is a platform for singers and musicians to show their talent. Nearly 80 entries in various events from 20 colleges students have participated