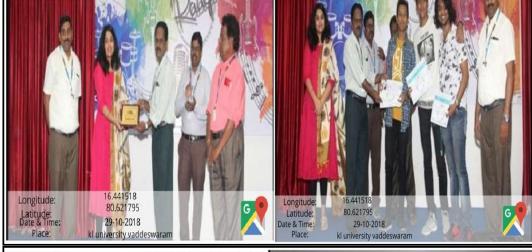

#### **Event Photos:-**

#### **Winners List:**

- Band performance out of four bands
  - o 1st prize VIT (Ivory Edge)
  - o 2<sup>nd</sup> prize VIT (Aurum)
- Solo singing out of seventy

  - 1st prize Shaik Sameer (PVP College)
     2nd prize YAMINI (Vignan University)
     3rd prize G.Sravya (K.L.U)
- Solo Instrumental out of six
  - o 1<sup>st</sup> prize Harsha Lanka (Vignan University)
  - o 2<sup>nd</sup> prize Mukul (VIT)
  - o 3<sup>rd</sup> prize Varun (K.L.U)