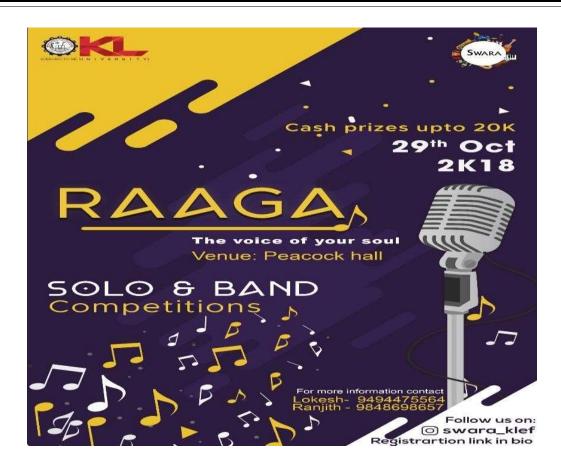

#### Programme details:

**Events** 

: 1. Solo

2. Solo Instrument

3. Band

Venue

: Peacock Hall

Date

: 29.10.2018 (Monday)

Time

: from 9.30 a.m. to 4.00 p.m.

All the interested students can participate in the above said events.

HODs are requested to bring this information to the notice of all the students of their respective departments.

**Encl: Brochure** 

Prof. T. UMA MAHESWARA RAO